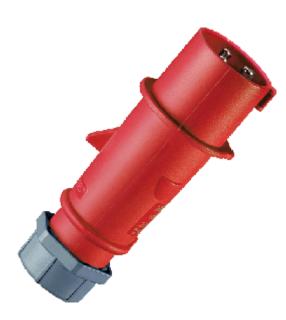

## Plug AM-TOP® - Part no. 249

- screw terminals
  single part body
  cable gland and sealing
  strain relief and protection against kinking

| Protection type                       | IP 44    |  |  |  |
|---------------------------------------|----------|--|--|--|
| Ampere                                | 16A      |  |  |  |
| Poles                                 | Зр       |  |  |  |
| Voltage                               | 400V     |  |  |  |
| Hertz                                 | 50-60 Hz |  |  |  |
| Earth position                        | 9h       |  |  |  |
| Contact                               | standard |  |  |  |
| Connection technology Screw terminals |          |  |  |  |