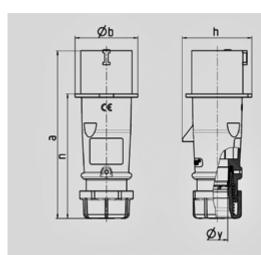

Std. Pack. 10 Qty.

| Drawing                            | Amp.      |       | 16    |       |     | 32  |      |
|------------------------------------|-----------|-------|-------|-------|-----|-----|------|
| 2 MB 217                           | Poles     | 3     | 4     | 5     | 3   | 4   | 5    |
| Dim. in mm                         | а         | 142   | 147   | 147   | 186 | 186 | 180  |
|                                    | b         | 53    | 59    | 67    | 70  | 70  | 77   |
|                                    | h         | 59    | 69,4  | 76    | 81  | 81  | 89,5 |
|                                    | n         | 105,2 | 110,5 | 110,5 | 141 | 141 | 135  |
|                                    | у         | 14,5  | 16    | 16    | 22  | 22  | 22   |
| Terminal for cor                   | nd. cross | 1     | 1     | 1     | 2,5 | 2,5 | 2,5  |
| section (mm <sup>2</sup> ) minmax. |           | -2,5  | —2,5  | —2,5  | —6  | —6  | —6   |